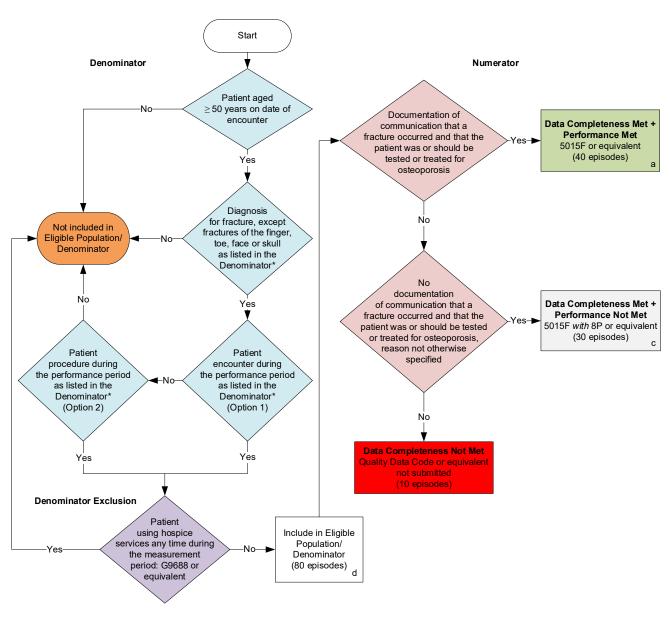

# **DENOMINATOR:**

Adults aged 50 years and older who experienced a fracture, except fractures of the finger, toe, face or skull Eligible cases are determined, and must be submitted, if either of the following conditions

#### Option 1 - Denominator Criteria (Eligible Cases):

Patients aged ≥ 50 years on date of encounter

# **AND**

Diagnosis for a fracture, except fractures of the finger, toe, face or skull (ICD-10-CM): M48.40XA, M48.41XA. M48.42XA. M48.43XA. M48.44XA. M48.45XA. M48.46XA. M48.47XA. M48.48XA. M84.311A. M84.312A. M84.319A. M84.321A. M84.322A. M84.329A. M84.331A. M84.332A. M84.333A. M84.334A. M84.339A, M84.341A, M84.342A, M84.343A, M84.350A, M84.351A, M84.352A, M84.353A, M84.359A, M84.361A, M84.362A, M84.363A, M84.364A, M84.369A, M84.371A, M84.372A, M84.373A, M84.374A, M84.375A, M84.376A, M84.38XA, M84.750A, M84.751A, M84.752A, M84.753A, M84.754A, M84.755A, M84.756A, M84.757A, M84.759A, S12.000A, S12.000B, S12.001A, S12.001B, S12.01XA, S12.01XB, S12.02XA, S12.02XB, S12.030A, S12.030B, S12.031A, S12.031B, S12.040A, S12.040B, S12.041A, S12.041B, S12.090A, S12.090B, S12.091A, S12.091B, S12.100A, S12.100B, S12.101A, S12.101B, S12.110A, S12.110B, S12.111A, S12.111B, S12.112A, S12.112B, S12.120A, S12.120B, S12.121A, S12.121B, S12.130A, S12.130B, S12.131A, S12.131B, S12.14XA, S12.14XB, S12.150A, S12.150B, S12.151A, S12.151B, S12.190A, S12.190B, S12.191A, S12.191B, S12.200A, S12.200B, S12.201A, S12.201B, S12.230A, S12.230B, S12.231A, S12.231B, S12.24XA, S12.24XB, S12.250A, S12.250B, S12.251A, S12.251B, S12.290A, S12.290B, S12.291A, S12.291B, S12.300A, S12.300B, S12.301A, S12.301B, S12.330A, S12.330B, S12.331A, S12.331B, S12.34XA, S12.34XB, S12.350A, S12.350B, S12.351A, S12.351B, S12.390A, S12.390B, S12.391A, S12.391B, S12.400A, S12.400B, S12.401A, S12.401B, S12.430A, S12.430B, S12.431A, S12.431B, S12.44XA, S12.44XB, S12.450A, S12.450B, S12.451A, S12.451B, S12.490A, S12.490B, S12.491A, S12.491B, S12.500A, S12.500B, S12.501A, S12.501B, S12.530A, S12.530B, S12.531A, S12.531B, S12.54XA, S12.54XB, S12.550A, S12.550B, S12.551A, S12.551B, S12.590A, S12.590B, S12.591A, S12.591B, S12.600A, S12.600B, S12.601A, S12.601B, S12.630A, S12.630B, S12.631A, S12.631B, S12.64XA, S12.64XB, S12.650A, S12.650B, S12.651A, S12.651B, S12.690A, S12.690B, S12.691A, S12.691B, S12.8XXA, S12.9XXA, S22.000A, S22.000B, S22.001A, S22.001B, S22.002A, S22.002B, S22.008A, S22.008B, S22.009A, S22.009B, S22.010A, S22.010B, S22.011A, S22.011B, S22.012A, S22.012B, S22.018A, S22.018B, S22.019A, S22.019B, S22.020A, S22.020B, S22.021A, S22.021B, S22.022A, S22.022B, S22.028A, S22.028B, S22.029A, S22.029B, S22.030A, S22.030B, S22.031A, S22.031B, S22.032A, S22.032B, S22.038A, S22.038B, S22.039A, S22.039B, S22.040A, S22.040B, S22.041A, S22.041B, S22.042A, S22.042B, S22.048A, S22.048B, S22.049A, S22.049B, S22.050A, S22.050B, S22.051A, S22.051B, S22.052A, S22.052B, S22.058A, S22.058B, S22.059A, S22.059B, S22.060A, S22.060B, S22.061A, S22.061B, S22.062A, S22.062B, S22.068A, S22.068B, S22.069A, S22.069B, S22.070A, S22.070B, S22.071A, S22.071B, S22.072A, S22.072B, S22.078A, S22.078B, S22.079A, S22.079B, S22.080A, S22.080B, S22.081A, S22.081B, S22.082A, S22.082B, S22.088A, S22.088B, S22.089A, S22.089B, S22.20XA, S22.20XB, S22.21XA, S22.21XB, S22.22XA, S22.22XB, S22.23XA, S22.23XB, S22.24XA, S22.24XB, S22.31XA, S22.31XB, S22.32XA, S22.32XB, S22.39XA, S22.39XB, S22.41XA, S22.41XB, S22.42XA, S22.42XB, S22.43XA, S22.43XB, S22.49XA, S22.49XB, S22.5XXA, S22.5XXB, S22.9XXA, S22.9XXB, \$32.000A, \$32.000B, \$32.001A, \$32.001B, \$32.002A, \$32.002B, \$32.008A, \$32.008B, \$32.009A, S32.009B, S32.010A, S32.010B, S32.011A, S32.011B, S32.012A, S32.012B, S32.018A, S32.018B, S32.019A, S32.019B, S32.020A, S32.020B, S32.021A, S32.021B, S32.022A, S32.022B, S32.028A, S32.028B, S32.029A, S32.029B, S32.030A, S32.030B, S32.031A, S32.031B, S32.032A, S32.032B, S32.038A, S32.038B, S32.039A, S32.039B, S32.040A, S32.040B, S32.041A, S32.041B, S32.042A, S32.042B, S32.048A, S32.048B, S32.049A, S32.049B, S32.050A, S32.050B, S32.051A, S32.051B, S32.052A, S32.052B, S32.058A, S32.058B, S32.059A, S32.059B, S32.10XA, S32.10XB, S32.110A, S32.110B, S32.111A, S32.111B, S32.112A, S32.112B, S32.119A, S32.119B, S32.120A, S32.120B, S32.121A, S32.121B, S32.122A, S32.122B, S32.129A, S32.129B, S32.130A, S32.130B, S32.131A, S32.131B, S32.132A, S32.132B, S32.139A, S32.139B, S32.14XA, S32.14XB, S32.15XA, S32.15XB, S32.16XA, S32.16XB, S32.17XA, S32.17XB, S32.19XA, S32.19XB, S32.2XXA, S32.2XXB, S32.301A, S32.301B, S32.302A, S32.302B, S32.309A, S32.309B, S32.311A, S32.311B, S32.312A, S32.312B, S32.313A, S32.313B, S32.314A, S32.314B, S32.315A, S32.315B, S32.316A, S32.316B, S32.391A, S32.391B, S32.392A, S32.392B, S32.399A, S32.399B, S32.401A, S32.401B, S32.402A, S32.402B, S32.409A, S32.409B, S32.411A, S32.411B, S32.412A, S32.412B, S32.413A, S32.413B, S32.414A,

#### AND

Patient encounter during the performance period (CPT or HCPCS): 99202, 99203, 99204, 99205, 99212, 99213, 99214, 99215, G0402

#### **DENOMINATOR EXCLUSION:**

Patients using hospice services any time during the measurement period: G9688

#### Option 2 - Denominator Criteria (Eligible Cases):

Patients aged ≥ 50 years on the date of encounter

# AND

Patient procedure during the performance period (CPT Codes): 22310, 22315, 22318, 22319, 22325, 22326, 22327, 22510, 22511, 22513, 22514, 25600, 25605, 25606, 25607, 25608, 25609, 27230, 27232, 27235, 27236, 27238, 27240, 27244, 27245, 27246, 27248

# NUMERATOR:

Patients with documentation of communication with the physician or other clinician managing the patient's on-going care that a fracture occurred and that the patient was or should be considered for osteoporosis testing or treatment

### Numerator Options:

Performance Met:

Documentation of communication that a fracture occurred and that the patient was or should be tested or treated for osteoporosis (5015F)

<u>OR</u>

Performance Not Met:

No documentation of communication that a fracture occurred and that the patient was or should be tested or treated for osteoporosis, reason not otherwise specified (5015F with 8P)