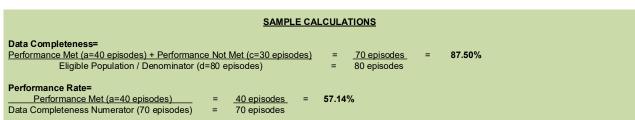

# 2022 Clinical Quality Measure Flow for Quality ID #24: Communication with the Physician or Other Clinician Managing On-Going Care Post-Fracture for Men and Women Aged 50 Years and Older

Disclaimer: Refer to the measure specification for specific coding and instructions to submit this measure.